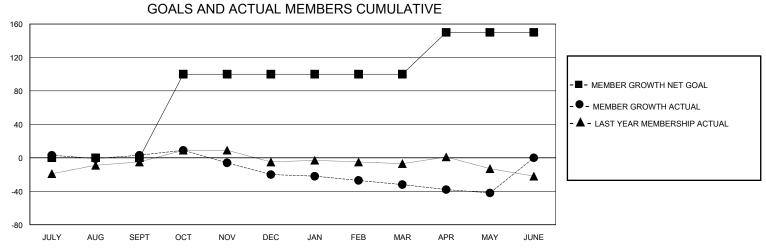

## District 9 SW

Results as of: 5/31/2020

| GMT:                  | LOCATION IOWA |           |               |                       |                        |                         | GMT CA                                             |  |  |
|-----------------------|---------------|-----------|---------------|-----------------------|------------------------|-------------------------|----------------------------------------------------|--|--|
| Clubs                 |               |           |               | Members               |                        |                         |                                                    |  |  |
| RESULTS FOR 2019-2020 |               |           |               | RESULTS FOR 2019-2020 |                        |                         |                                                    |  |  |
| QUARTER               | NEW CLUB GOAL | NEW CLUBS | DROPPED CLUBS | QUARTER MEM           | BER GROWTH NET<br>GOAL | MEMBER GROWTH<br>ACTUAL | DROPPED<br>MEMBERS ACTUAL<br>(including transfers) |  |  |
| JULY/AUG/SEPT         | 0             | 0         | 0             | JULY/AUG/SEPT         | 0                      | 19                      | 14                                                 |  |  |
| OCT/NOV/DEC           | 0             | 0         | 1             | OCT/NOV/DEC           | 100                    | 19                      | 42                                                 |  |  |
| JAN/FEB/MAR           | 0             | 0         | 0             | JAN/FEB/MAR           | 0                      | 30                      | 40                                                 |  |  |
| APR/MAY/JUNE          | 1             | 0         | 0             | APR/MAY/JUNE          | 50                     | 6                       | 16                                                 |  |  |