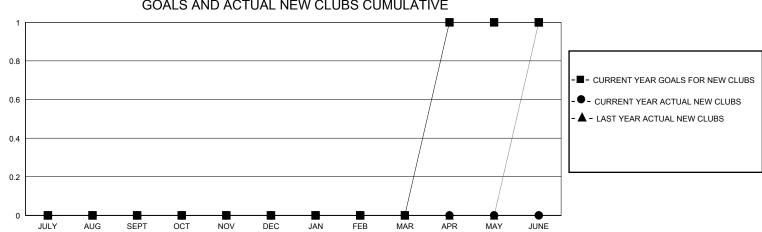

## District 9 SW

Results as of: 5/31/2020

| GMT:                  | LOCATION IOWA |           |               |                       |                        |                         | GMT CA                                             |  |  |
|-----------------------|---------------|-----------|---------------|-----------------------|------------------------|-------------------------|----------------------------------------------------|--|--|
| Clubs                 |               |           |               | Members               |                        |                         |                                                    |  |  |
| RESULTS FOR 2019-2020 |               |           |               | RESULTS FOR 2019-2020 |                        |                         |                                                    |  |  |
| QUARTER               | NEW CLUB GOAL | NEW CLUBS | DROPPED CLUBS | QUARTER MEM           | BER GROWTH NET<br>GOAL | MEMBER GROWTH<br>ACTUAL | DROPPED<br>MEMBERS ACTUAL<br>(including transfers) |  |  |
| JULY/AUG/SEPT         | 0             | 0         | 0             | JULY/AUG/SEPT         | 0                      | 19                      | 14                                                 |  |  |
| OCT/NOV/DEC           | 0             | 0         | 1             | OCT/NOV/DEC           | 100                    | 19                      | 42                                                 |  |  |
| JAN/FEB/MAR           | 0             | 0         | 0             | JAN/FEB/MAR           | 0                      | 30                      | 40                                                 |  |  |
| APR/MAY/JUNE          | 1             | 0         | 0             | APR/MAY/JUNE          | 50                     | 6                       | 16                                                 |  |  |